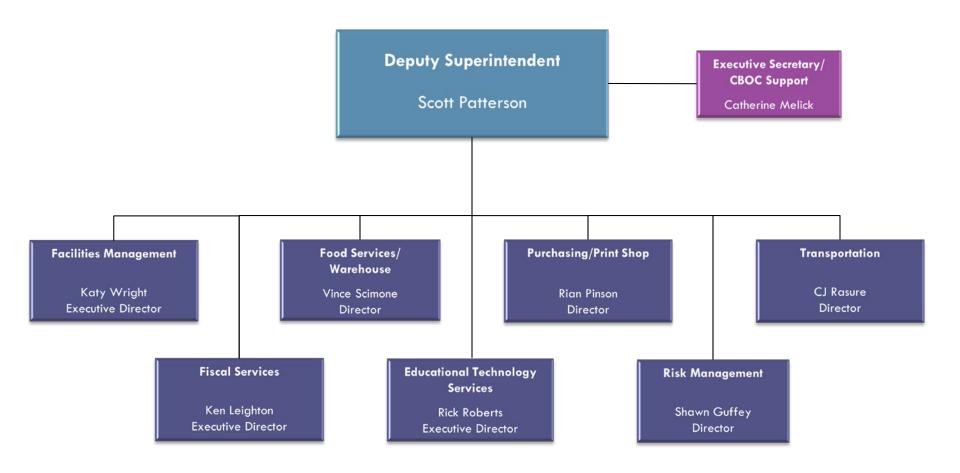

## **Business Services Division**

**GROSSMONT UNION HIGH SCHOOL DISTRICT** Business Services Division/Facilities Management